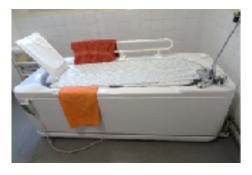

### **HOW THE BATH WORKS**

Cliff House has a fully adapted cosy bathroom with a specialised bathing unit (shown below). While the user sits on a comfortable platform, the bath rises slowly, bringing the hot water up and around him or her for a luxurious bath and soak.