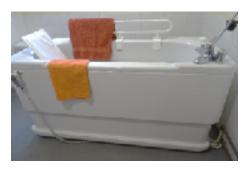

### **HOW THE BATH WORKS**

Cliff House has a fully adapted cosy bathroom with a specialised bathing unit (shown below). While the user sits on a comfortable platform, the bath rises slowly, bringing the hot water up and around him or her for a luxurious bath and soak.